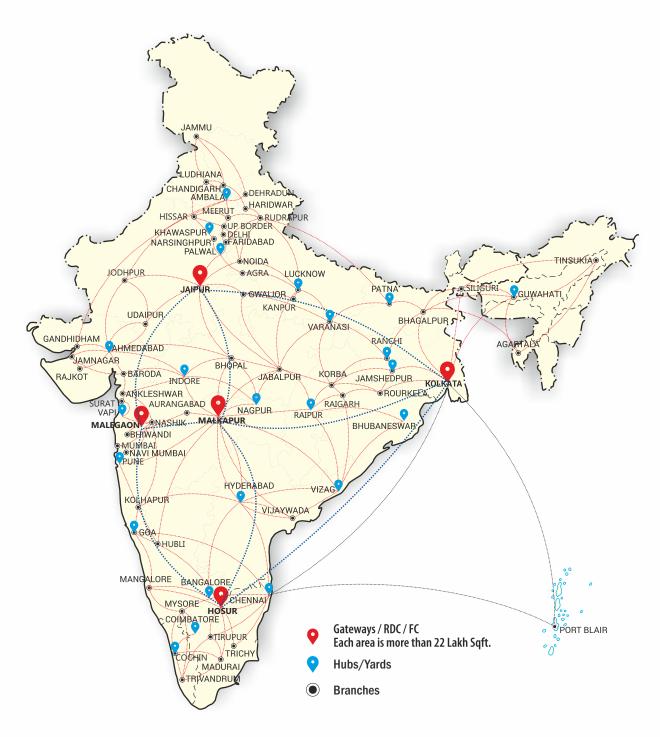

oel, Sr. Vice President (APML) along with Mr. Terry R. Head President (IAM) during IAM Meet at DENVER (USA)



Mr. Ramesh Agarwal, Chairman (APML) along with Prime Minister of New Zealand, Mr. John Key

## **Heartfelt CSR Initiative**

Driver's Nindra Daan Kendra

As a CSR activity "APML" has initiated "APM Driver Seva Kendra" at Dudu, NH-8, Jaipur to reduce highway accidents caused due to insufficient rest taken by Truck Driver. For the last 2 years, this Kendra alone has been able to save 41 lives each month, while providing rest & sleep to more than 15000 drivers per month.



**Truck Driver on Road** 



Truck Driver in "Driver Seva Kendra"



Welcome on arrival.... by washing driver's feet



Free Shaving & Cutting Facility

## **Our Network**

We cover every corner of the country