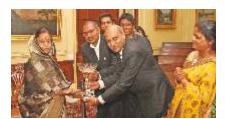

Mr. Ramesh Agarwal, Chairman & Mr. Rajender Agarwal Vice Chairman (APML) receiving HT HR Leadership Award

Mr. Ramesh Agarwal, Chairman & Mr. Rajender Agarwal Vice Chairman (APML) presenting a welcome gift to Honorable President Smt. Pratibha Devisingh Patil.