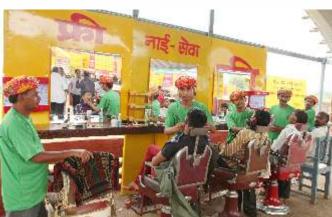

**Truck Driver on Road** 

Truck Driver in "Driver Seva Kendra"

Welcome on arrival.... by washing driver's feet

Free Shaving & Cutting Facility