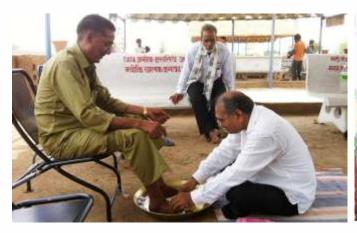

## **Heartfelt CSR Initiative**

Driver's Nindra Daan Kendra

As a CSR activity "APML" has initiated "APM Driver Seva Kendra" at Dudu, NH-8, Jaipur to reduce highway accidents caused due to insufficient rest taken by Truck Driver. For the last 2 years, this Kendra alone has been able to save 41 lives each month, while providing rest & sleep to more than 15000 drivers per month.

**Truck Driver on Road** 

Truck Driver in "Driver Seva Kendra"

Welcome on arrival.... by washing driver's feet

Free Shaving & Cutting Facility