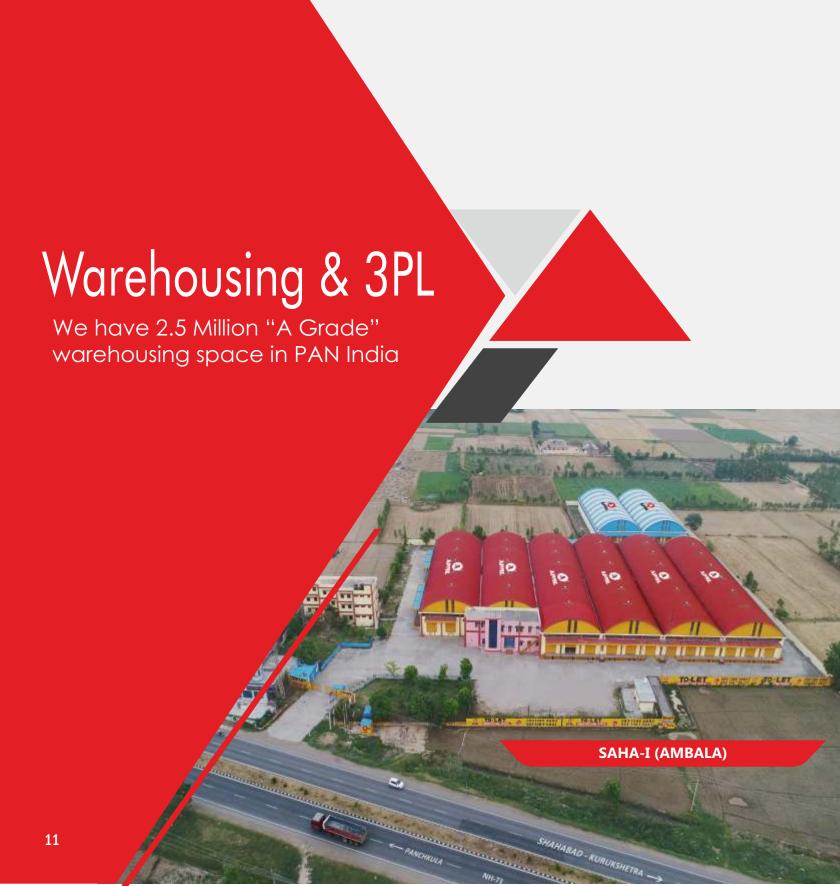

Considered as leaders in the packing & moving business, we are known for offering unparalleled, plethora of efficient moving services in the domestic sector.

38% of your LED / LCD sets come in service stations for repairs within 4 years of purchase, where as manufactures claim conditional warranty of 9 years as product life.